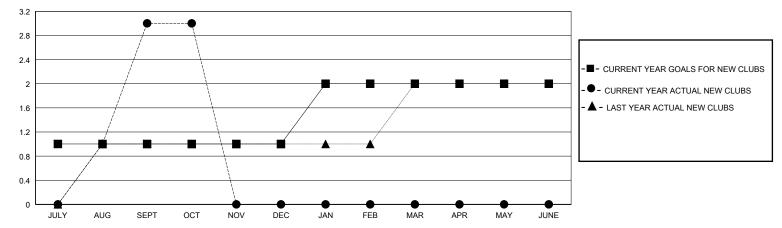

| 0             | JULY/AUG/SEPT         | 60                     | 184                     | 54                                                 |  |  |
| OCT/NOV/DEC   | 0             | 0           | 0             | OCT/NOV/DEC           | 50                     | 37                      | 20                                                 |  |  |
| JAN/FEB/MAR   | 1             | 0           | 0             | JAN/FEB/MAR           | 60                     | 0                       | 0                                                  |  |  |
| APR/MAY/JUNE  | 0             | 0           | 0             | APR/MAY/JUNE          | 50                     | 0                       | 0                                                  |  |  |

## GOALS AND ACTUAL NEW CLUBS CUMULATIVE



## GOALS AND ACTUAL MEMBERS CUMULATIVE



| DROPPED CLUBS: 0          |    | 37 CLUBS OF 64 ADDED 1 OR MORE | GENDER DISTRIBUTION        |                |      |
|---------------------------|----|--------------------------------|----------------------------|----------------|------|
|                           |    | NEW MEMBERS                    | MALE                       | 1,117 (58.88%) |      |
|                           |    |                                | FEMALE                     | 778 (41.01%)   |      |
| DROPPED MEMBERS           |    |                                |                            |                |      |
| DECEASED                  | 8  | CLICK HERE FOR CUMULATIVE      | TOTAL FAMILY UNIT MEMBERS  |                | 288  |
| CLUB CANCELLED 0 OTHER 67 |