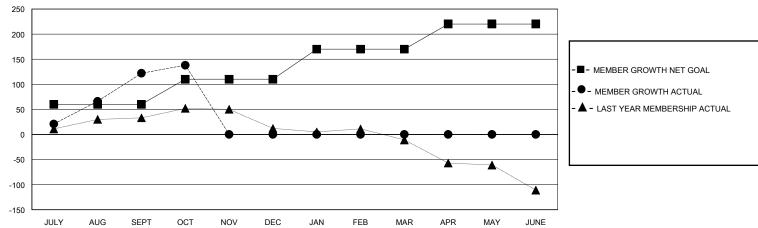

## GOALS AND ACTUAL MEMBERS CUMULATIVE

| DROPPED CLUBS: 0          |    | 37 CLUBS OF 64 ADDED 1 OR MORE | GENDER DISTRIBUTION        |                |      |
|---------------------------|----|--------------------------------|----------------------------|----------------|------|
|                           |    | NEW MEMBERS                    | MALE                       | 1,117 (58.88%) |      |
|                           |    |                                | FEMALE                     | 778 (41.01%)   |      |
| DROPPED MEMBERS           |    |                                |                            |                |      |
| DECEASED                  | 8  | CLICK HERE FOR CUMULATIVE      | TOTAL FAMILY UNIT MEMBERS  |                | 288  |
| CLUB CANCELLED 0 OTHER 67 |    | MEMBERSHIP DATA                | FAMILY MEMBERS PAYING HALF |                | 4.40 |
|                           |    |                                |                            |                | 148  |
| TOTAL                     | 75 |                                |                            |                |      |